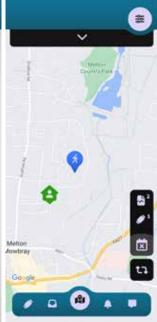

#### **GPS Tracking**

Lets your Family & Friends know exactly where you are when you need help.

- Your current exact location and recent travel history
- Your Wristband status including if it is being worn, the battery and signal strength
- Any recent emergency events such as help calls or falls.

Location history & event history to keep you updated at all times.

Keep informed of any alerts such as low battery or roaming outside of the geo-fence area.

Communicate as a group with other friends and family via the App.