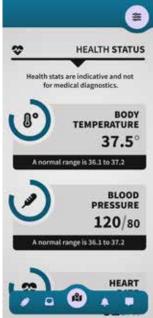

The Call4Care Wristband also has a number of optional helpful health readings that can help Family & Friends check you are ok:

- Blood Pressure, Heart Rate & Blood Oxygen readings
- Body temperature
- Step Count
- Sedentary Check Have you been inactive for too long

Useful health status (optional) information such as Heart rate, Blood Pressure, Blood Oxygen % and Body temperature

Tel: 0744275622

Rapid, Exact Location With What3Words

What3Words is a global location service that names every 3 metre square on planet earth in just 3 simple words. For example the exact spot outside the front door to 10 Downing Street (UK Prime Minister Residence & Office) is described as input.caring.brain