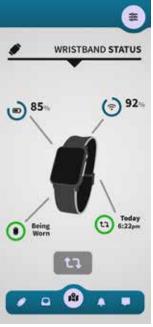

# **Our Family & Friends App**

Whether you are 24/7 monitored or assisted by Family & Friends it's important to keep loved-ones informed that you are safe & well or if you have had an emergency. Our Family & Friends App is compatible with both Android and Apple iOS and can be downloaded by any person you give permission to so they can see important information such as:

- Your current exact location and recent travel history
- Your Wristband status including if it is being worn, the battery and signal strength
- Any recent emergency events such as help calls or falls.