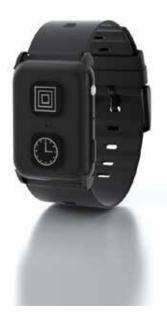

# **Personal Alarm Wristband**

Stay Active, Mobile & Independent With The Call4.Care Personal Alarm Wristband With FlawlessC@nnect™

-SOS Button
-Fall Detection
-GPS Tracking
-Family App