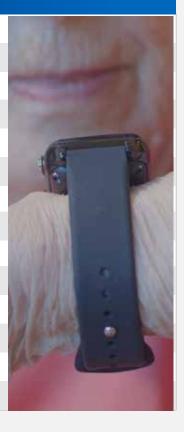

# **Personal Alarm Wristband**

Stay Active, Mobile & Independent With The Call4.Care Personal Alarm Wristband With FlawlessC@nnect™

-SOS Button
-Fall Detection
-GPS Tracking
-Family App

Our Call4.Care Wristband with FlawlessConnect™ technology provides you with the very best all-round Help Call service for the home, garden and anywhere you choose to travel.