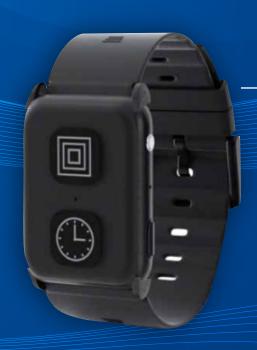

# **Personal Alarm Wristband**

Stay Active, Mobile & Independent With The Call4.Care Personal Alarm Wristband With FlawlessC@nnect™

-SOS Button
-Fall Detection
-GPS Tracking
-Family App

Our Call4.Care Wristband with FlawlessConnect™ technology provides you with the very best all-round Help Call service for the home, garden and anywhere you choose to travel.