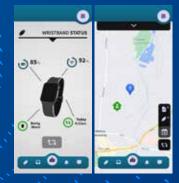

# **Our Family & Friends App**

Whether you are 24/7 monitored or assisted by Family & Friends it's important to keep loved-ones informed that you are safe & well or if you have had an emergency. Our Family & Friends App is compatible with both Android and Apple iOS and can be downloaded by any person you give permission to so they can see important information such as:

- Your current exact location and recent travel history
- Your Wristband status including if it is being worn, the battery and signal strength
- Any recent emergency events such as help calls or falls.