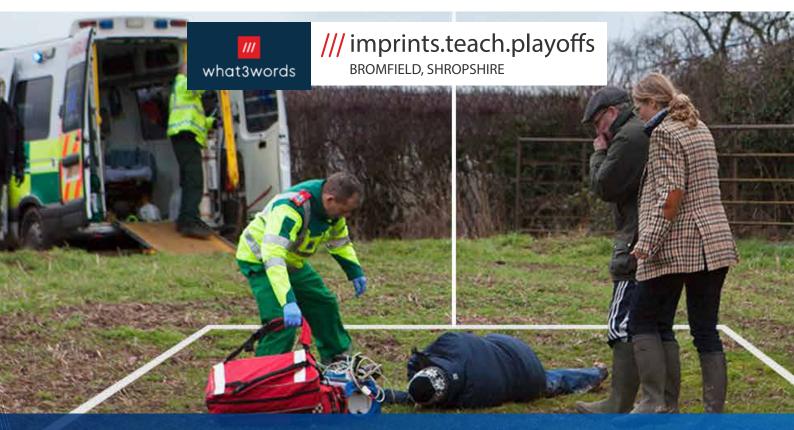

#### What3Words Exact Location\*\*

We have partnered with the amazing What3Words location system which can pinpoint your position within 3 meters and tell emergency services and Family & Friends exactly where you are in seconds.

Useful health status (optional) information such as Heart rate, Blood Pressure, Blood Oxygen % and Body temperature

Tel: 0744275622

Rapid, Exact Location With What3Words

What3Words is a global location service that names every 3 metre square on planet earth in just 3 simple words. For example the exact spot outside the front door to 10 Downing Street (UK Prime Minister Residence & Office) is described as input.caring.brain

Emergency Services around the world use What3Words to quickly and precisely locate the exact position of an emergency. What3Words can save up to 10 minutes when locating a person.

What3words is built into our Family and Friends App, At the touch of a button FlawlessConnect™ can also speak the What3Words GPS location of your emergency wristband over the phone line. We use advanced text to speech technology telling emergency services or any source of help exactly where the person in distress is. For a demonstration of the power of What3Words please visit https://-FlawlessConnect.info