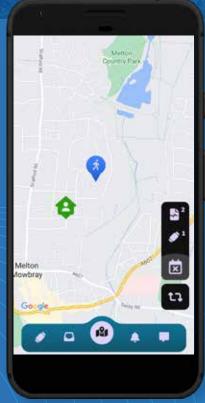

# **Our Family & Friends App**

Whether you are 24/7 monitored or assisted by Family & Friends it's important to keep loved-ones informed that you are safe & well or if you have had an emergency. Our Family & Friends App is compatible with both Android and Apple iOS and can be downloaded by any person you give permission to so they can see important information such as:

- Your current exact location and recent travel history
- Your Wristband status including if it is being worn, the battery and signal strength
- Any recent emergency events such as help calls or falls.