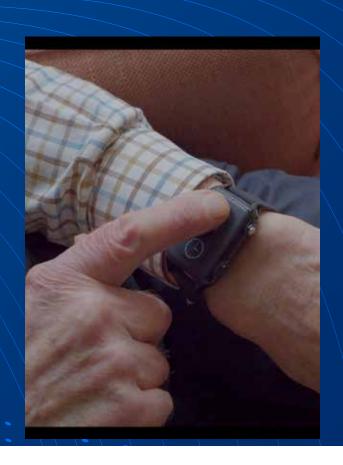

#### Call & Talk Via Wristband

Talk directly through the wristband, it's always close by for the fastest help

# How our 24/7 Monitoring **Centre Works**

When you have an emergency, you can call one of our Response Centre Operatives who are available at all times of the day or night. If your alarm detects a fall an emergency call is made without you needing to press a button. Our Response Centre Operatives speak to you directly through the Wristband to fully understand your situation and take the most appropriate rapid action.

This may mean calling a family member, the emergency services or just giving some comforting advice. Your fully monitored personal GPS tracker always means that no call ever goes unanswered. With our SOS button, you'll be able to talk to one of our Response Centre Operatives, with just one touch.